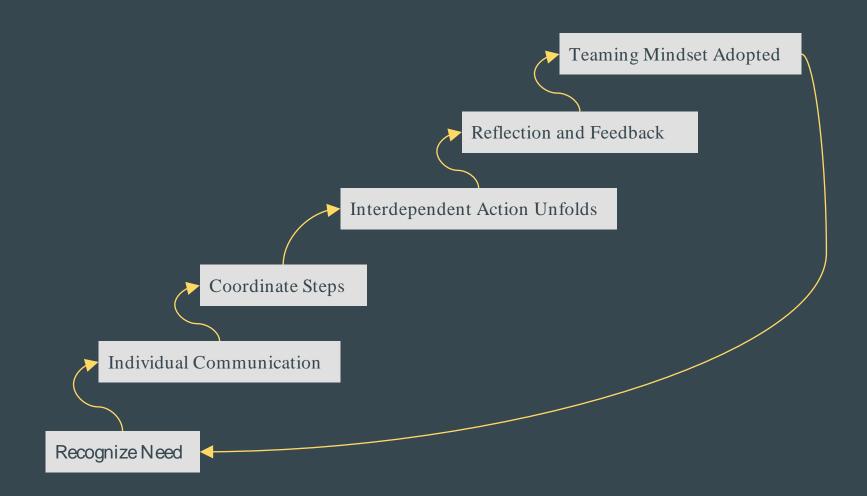

#### Teaming is "teamwork on the fly"

The 4 Pillars of Teaming Speaking Up Experimentation Collaboration Reflection